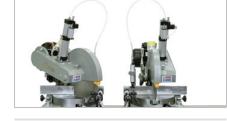

# Rotation of the moving cutting heads

Two cutting heads, mounted on slides, are made up of a blade holder unit which can be positioned in respect to the back fence at 45° Left, 90°, 45° Right and at intermediate angles.

## **03** Positioning of the moving cutting head

The cutting head is positioned manually by turning the control handwheel while measurement of the position is through the direct measurement system with metric scale.