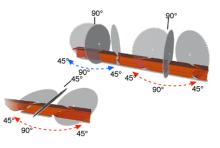

# Rotation of the moving cutting heads

Two cutting heads, mounted on slides, are made up of a blade holder unit which can be positioned in respect to the back fence at 45° Left, 90°, 45° Right and at intermediate angles.