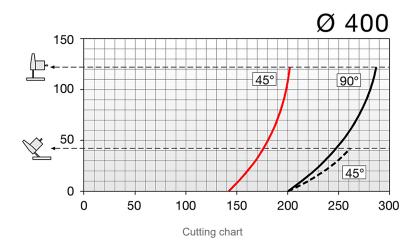

| MACHINE CHARACTERISTICS                                                     |     |
|-----------------------------------------------------------------------------|-----|
| 2 carbide-tipped blades                                                     | •   |
| Brake motor (operating time 10 sec)                                         | ٠   |
| Guarding of local cutting zone, mechanically operated                       | ٠   |
| Pair of pneumatic horizontal and vertical clamps with "low pressure" device | ٠   |
| Spray-mist lubrication system with oil and water emulsion                   | ٠   |
| Manual profile support                                                      | ٠   |
| Predisposition for automatic start of swarf exhauster MG                    | ٠   |
| Metric scale                                                                | ٠   |
| Cutting capacity 4/5 m                                                      | ٥   |
| Blade motor power rating (kW)                                               | 2.2 |
|                                                                             |     |