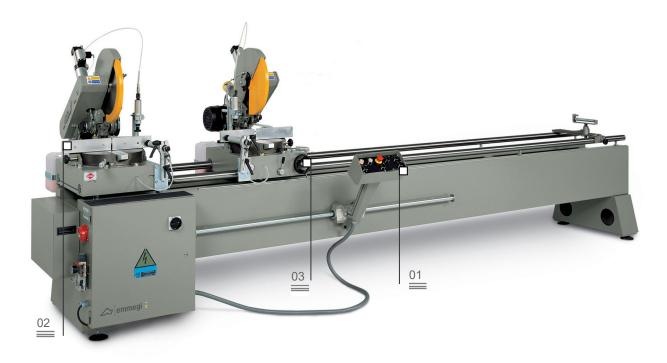

01

Norma Twin-head cutting-off machine

02

Rotation of the moving cutting heads

The Emmegi twin-head cutting-off machines boast of exceptional performance characteristics, including ruggedness and reliability. This machine is the ideal tool for cutting aluminium and PVC bars in various thicknesses and at different angles. Latest generation machines which can make a considerable contribution to the production cycle thanks to their high standard of accuracy and user-friendliness. Norma is a twin-head cutting-off machine with manual movement of the right cutting head. Rotation (45° to left and right) and manual tilting (45° about the horizontal axis) of the cutting heads. Reading of cutting size via precision metric scale.

# Positioning of the moving 03 cutting head

#### **01** Control panel

The control panel installed on the various models runs on bearings and facilitates machine use due to the fact that it can be positioned in proximity of the cutting head.

### 02

# Rotation of the moving cutting heads

Two cutting heads, mounted on slides, are made up of a blade holder unit which can be positioned in respect to the back fence at 45° Left, 90°, 45° Right and at intermediate angles.

## **03** Positioning of the moving cutting head

The cutting head is positioned manually by turning the control handwheel while measurement of the position is through the direct measurement system with metric scale.