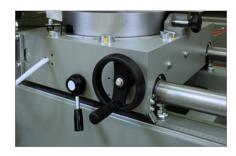

## **03** Positioning of the moving cutting head

The cutting head is positioned manually by turning the control handwheel while measurement of the position is through the direct measurement system with metric scale.