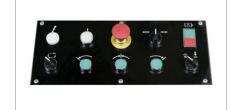

#### **01** Control panel

The control panel installed on the various models runs on bearings and facilitates machine use due to the fact that it can be positioned in proximity of the cutting head.